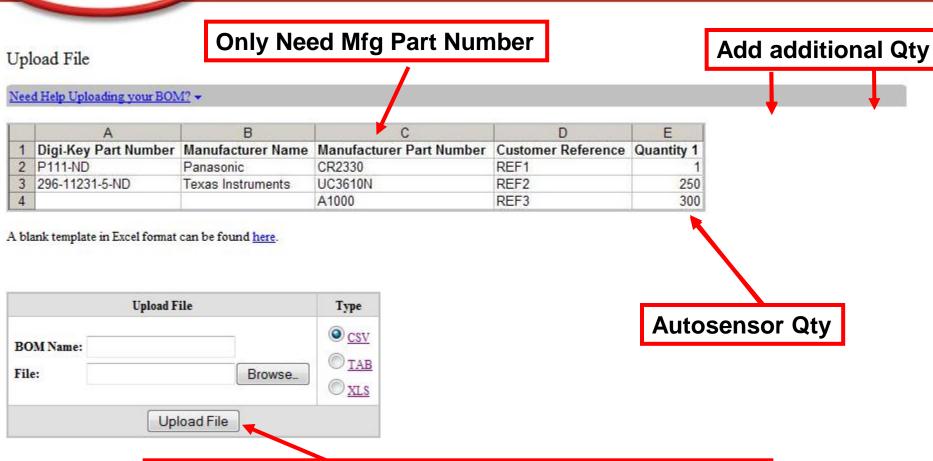

#### Upload File

#### Need Help Uploading your BOM? ▼

|   | A                    | В                 | C                        | D                  | E          |
|---|----------------------|-------------------|--------------------------|--------------------|------------|
| 1 | Digi-Key Part Number | Manufacturer Name | Manufacturer Part Number | Customer Reference | Quantity 1 |
| 2 | P111-ND              | Panasonic         | CR2330                   | REF1               | 1          |
| 3 | 296-11231-5-ND       | Texas Instruments | UC3610N                  | REF2               | 250        |
| 4 |                      |                   | A1000                    | REF3               | 300        |

A blank template in Excel format can be found here.

### Use the Template or Upload File

Upload File from your Computer in CSV, TAB, or XLS