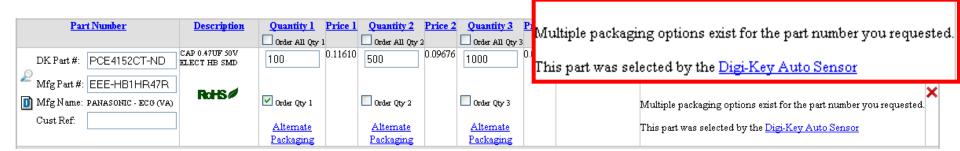

#### **Auto-Sensor Feature**

#### **Auto Sensor will return:**

- •CT part numbers if the quantity entered does not meet the TR quantity (sales package amount).
- •TR part numbers if the quantity entered meets the sales package amount
- •Both CT and TR part numbers if the quantity entered meets the TR amount and extra amount is added to CT.