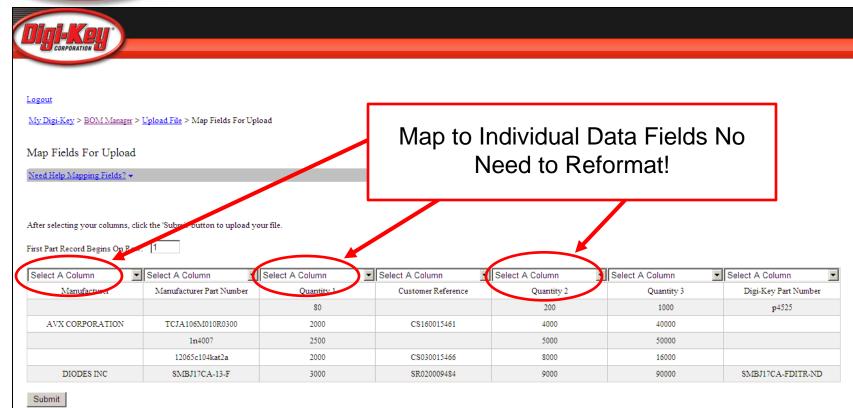

### When Uploading, Map Data Fields

Att parts by: <u>Title Manufacturer Category Manufacturer Part No.</u> | Electronic parts by: <u>Component Title Manufacturer Category Manufacturer Part No.</u>

Part categories by: <u>Name Manufacturer</u> | Manufacturer by: <u>Mane Manufacturer</u> products by: <u>Category Title</u> | <u>Grouped parts by: Title Model Number Austria Parts Categories parts Germany Parts Indiv Parts Japan Parts Spain Parts United Kinted Darts United States Parts</u>