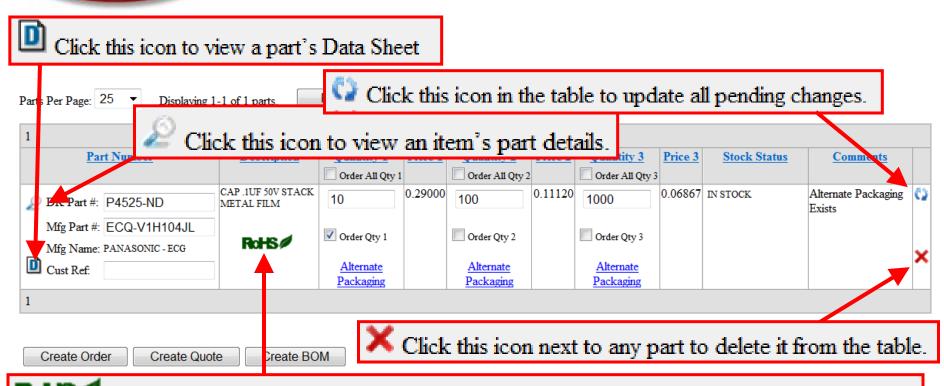

### Screen Display Highlights

Indicates RoHS non-compliance. Click on this icon for more information about the part's RoHS status.

#### **ICON Definition**

Indicates RoHS Compliance. Click on this icon for more information about the part's RoHS status.

Displaying 1-5 of 5 parts.

Create Quote

Create Order

Create BOM

Refresh This Page

Parts Per Page: 25