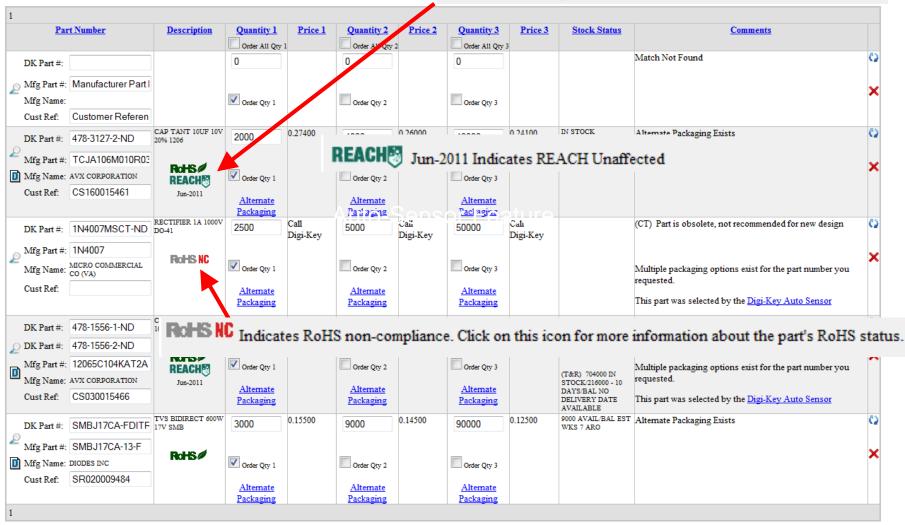

### Screen Display Highlights

Indicates RoHS non-compliance. Click on this icon for more information about the part's RoHS status.

#### **ICON Definition**

Indicates RoHS Compliance. Click on this icon for more information about the part's RoHS status.

Displaying 1-5 of 5 parts.

Create Quote

Create Order

Create BOM

Refresh This Page

Parts Per Page: 25

### **Environmental Compliance**

REACHES

Jun-2011 Indicates REACH Affected

N/A REACH

Indicates REACH Not Applicable