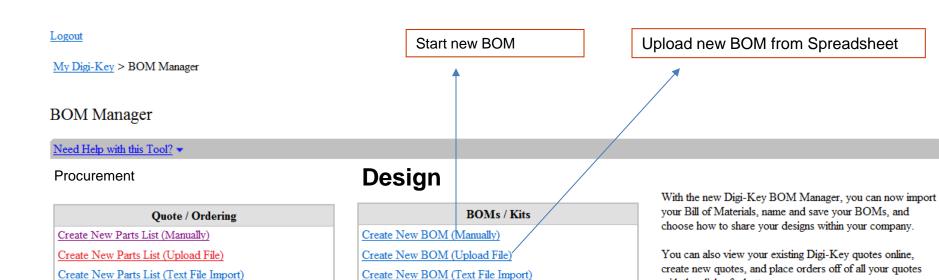

### View Existing Quotes

Logout

My Digi-Key > BOM Manager

#### **BOM Manager**

Need Help with this Tool? ▼

#### Quote / Ordering

Create New Parts List (Manually)

Create New Parts List (Upload File)

Create New Parts List (Text File Import)

View Existing Quote

View Existing Quote

Return to main menu

#### BOMs / Kits

Create New BOM (Manually)

Create New BOM (Upload File)

Create New BOM (Text File Import)

View List of Saved BOMs

View List of Saved BOMs

With the new Digi-Key BOM Manager, you can now import your Bill of Materials, name and save your BOMs, and choose how to share your designs within your company.

You can also view your existing Digi-Key quotes online, create new quotes, and place orders off of all your quotes with the click of a button

Ordering from Digi-Key has never been easier!