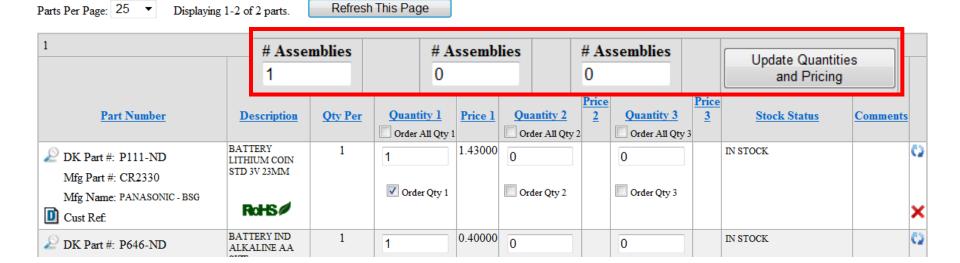

### Parts List Uploaded

| Part Number | Quantity 1 | Quantity 2 | Quantity 3 | Add |
|-------------|------------|------------|------------|-----|
| DK Part #:  |            |            |            | Add |
| Mfg Part #: |            |            |            |     |
| Cust Ref.   |            |            |            |     |

Parts Per Page: 25 ▼ Displaying 1-2 of 2 parts. Refresh This Page

Create Order Create Quote Create BOM

Save this parts list as a named Bill of Materials (BOM)