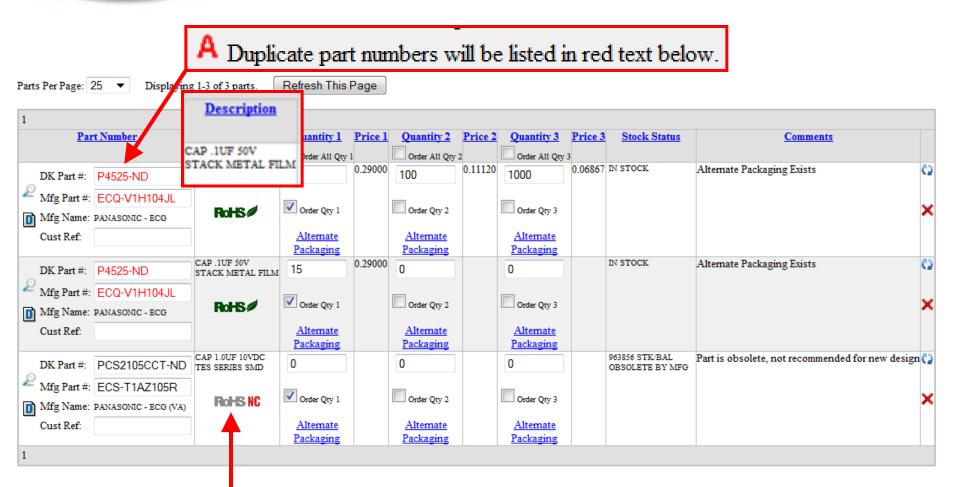

### Screen Display Highlights

Indicates RoHS non-compliance. Click on this icon for more information about the part's RoHS status.

#### **ICON Definition**

Indicates RoHS Compliance. Click on this icon for more information about the part's RoHS status.

Displaying 1-5 of 5 parts.

Create Quote

Create Order

Create BOM

Refresh This Page

Parts Per Page: 25

### **Environmental Compliance**

REACHES

Jun-2011 Indicates REACH Affected

N/A REACH

Indicates REACH Not Applicable

#### Design and Production Benefits Summary

- ROHS Compliance data
- REACH Compliance Data
- Stock Status
- Product Lifecycle Information
  - End of Life
  - Not recommended for new design
  - Obsolete
- Ability to click into a part search for recommended alternative parts