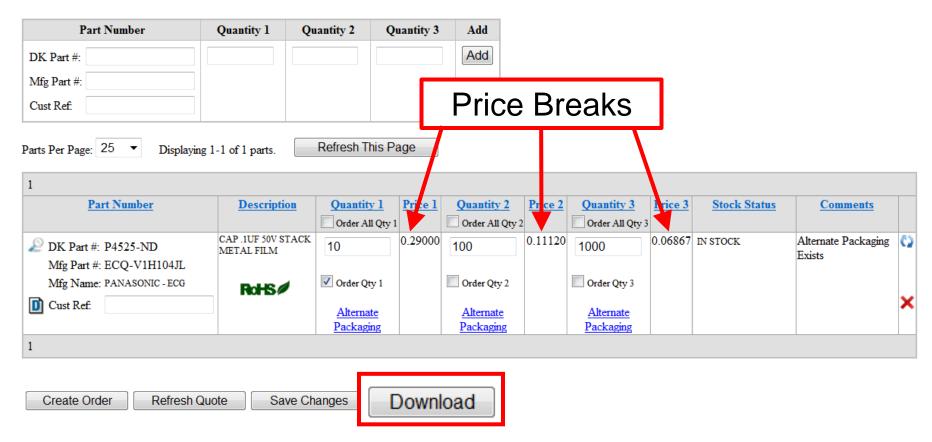

### Parts List Uploaded

| Part Number | Quantity 1 | Quantity 2 | Quantity 3 | Add |
|-------------|------------|------------|------------|-----|
| DK Part #:  |            |            |            | Add |
| Mfg Part #: |            |            |            |     |
| Cust Ref.   |            |            |            |     |

Parts Per Page: 25 ▼ Displaying 1-2 of 2 parts. Refresh This Page

Create Order Create Quote Create BOM

Save this parts list as a named Bill of Materials (BOM)