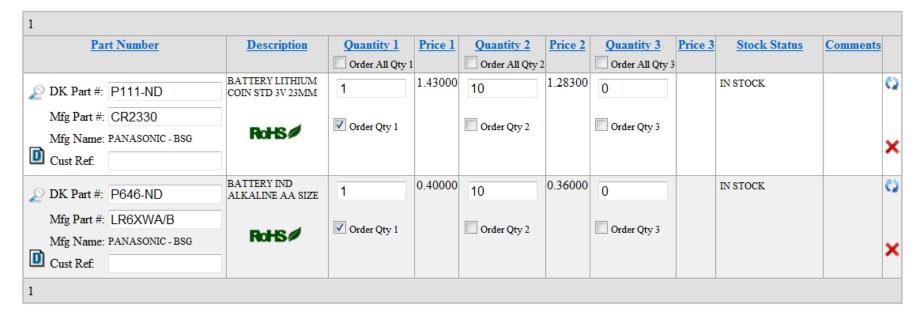

### Parts List Uploaded

| Part Number | Quantity 1 | Quantity 2 | Quantity 3 | Add |
|-------------|------------|------------|------------|-----|
| DK Part #:  |            |            |            | Add |
| Mfg Part #: |            |            |            |     |
| Cust Ref.   |            |            |            |     |

Parts Per Page: 25 ▼ Displaying 1-2 of 2 parts. Refresh This Page

Create Order Create Quote Create BOM

Save this parts list as a named Bill of Materials (BOM)